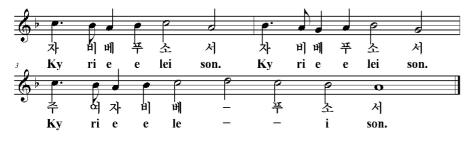

#### 종려나무

The Palms

■ 작곡가 : J. B. Faure

#### ■ 찬양 가사

- 1. 길 위에 종려나무 가지와 화려한 꽃송이를 뿌리면서 주님을 모두 나와 맞으라 눈물을 씻어주는 주님을
- 2. 주님의 복된 말씀 듣고서 불쌍한 인생들이 자유 얻어온 세상 평화롭게 되오니 암흑이 광명으로 되도다
- 3. 오 복된 예루살렘 자녀들 해방이 되었도다 기뻐하라 무한한 사랑으로 믿음과 소망을 영원토록 주시네

#### [후렴]

찬양하라 주의 이름 온 세상 사람 모두 다 주께 영광 돌려라 호산나 찬양하라 우리를 구하러 오신 내 주님께